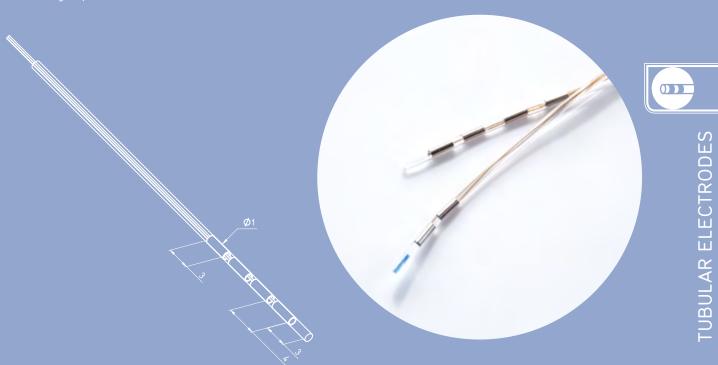

ARRANGEMENT OF 360° ELECTRODE CONTACTS ON FLEXIBLE OR PUSHABLE TUBES FOR SUBCUTANEOUS OR SPINAL CORD RECORDING AND STIMULATION. PLEASE CONTACT US WITH DESIGN REQUESTS!

Example of a Tubular Electrode with 4 ring-shaped contacts.